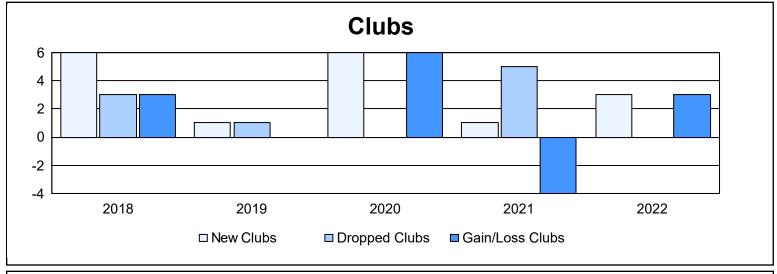

District 204 As of June 2022 Cumulative

| Year      | New<br>Clubs | Dropped<br>Clubs | Gain/<br>Loss<br>Clubs | New<br>Members | Charter<br>Members | Reinstate<br>Members | Transfer<br>Members | Total<br>Member<br>Added | Total<br>Members<br>Dropped | Gain/<br>Loss<br>Members |
|-----------|--------------|------------------|------------------------|----------------|--------------------|----------------------|---------------------|--------------------------|-----------------------------|--------------------------|
| 2017-2018 | 6            | 3                | 3                      | 175            | 163                | 8                    | 1                   | 347                      | 284                         | 63                       |
| 2018-2019 | 1            | 1                | 0                      | 104            | 70                 | 16                   | 5                   | 195                      | 260                         | -65                      |
| 2019-2020 | 6            | 0                | 6                      | 107            | 128                | 17                   | 1                   | 253                      | 147                         | 106                      |
| 2020-2021 | 1            | 5                | -4                     | 164            | 42                 | 5                    | 2                   | 213                      | 227                         | -14                      |
| 2021-2022 | 3            | 0                | 3                      | 174            | 70                 | 6                    | 3                   | 253                      | 169                         | 84                       |
| Average   | 3            | 2                | 2                      | 145            | 95                 | 10                   | 2                   | 252                      | 217                         | 35                       |